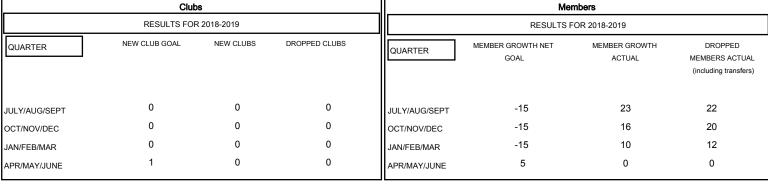

# MONTHLY MEMBERSHIP PROGRESS REPORT

## District 11 E2

Results as of: 02/28/2019

#### STEVE ANTON **LOCATION MICHIGAN GMT CA** Clubs Members



## GOALS AND ACTUAL NEW CLUBS CUMULATIVE



## GOALS AND ACTUAL MEMBERS CUMULATIVE



| DROPPED CLUBS: 0  DROPPED MEMBERS |    | 16 CLUBS OF 32 ADDED 1 OR MORE NEW MEMBERS | GENDER DISTRIBUTION  MALE 619 (72.06%)  FEMALE 240 (27.94%)  Women Percentage Fiscal Year Goal: 30% |     |
|-----------------------------------|----|--------------------------------------------|-----------------------------------------------------------------------------------------------------|-----|
| DECEASED                          | 12 | CLICK HERE FOR CUMULATIVE  MEMBERSHIP DATA | TOTAL FAMILY UNIT MEMBERS                                                                           | 117 |
| CLUB CANCELLED                    | 0  |                                            |