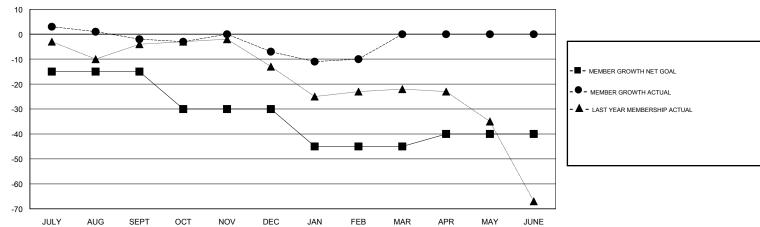

## GOALS AND ACTUAL MEMBERS CUMULATIVE

| DROPPED CLUBS: 0  DROPPED MEMBERS |    | 16 CLUBS OF 32 ADDED 1 OR MORE NEW MEMBERS | GENDER DISTRIBUTION  MALE 619 (72.06%)  FEMALE 240 (27.94%)  Women Percentage Fiscal Year Goal: 30% |     |
|-----------------------------------|----|--------------------------------------------|-----------------------------------------------------------------------------------------------------|-----|
| DECEASED                          | 12 | CLICK HERE FOR CUMULATIVE  MEMBERSHIP DATA | TOTAL FAMILY UNIT MEMBERS                                                                           | 117 |
| CLUB CANCELLED                    | 0  |                                            |                                                                                                     | 00  |
| OTHER                             | 42 |                                            | FAMILY MEMBERS PAYING HALF DUES                                                                     | 60  |
| TOTAL                             | 54 |                                            |                                                                                                     |     |